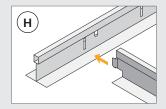

## INSTALLATION

- 1: Fix the shadow-edge angle profiles (in the 19-mm tall side of the profile) or the perimeter angle profiles securely to the wall with a maximum spacing of 300 m. Additionally, fasten 50 mm from profile ends at joints, abutments and endings. (See figs. A and B). Hang the main profiles in parallel at 600 mm, with hanger points at max. 1200 mm. There should be max. 300 mm from the transverse wall to the first hanger. The main profiles and cross tees must lap on the perimeter angle or shadow-edge angle profiles (see figs. C and D).
- 2: Fix the hangers securely to the structure above. In order to facilitate the placing of the Troldtekt panels, the hooks on the adjustable quick-hangers must face the same way (see fig. E), and the hanger should be min. 200 mm. There should also be at least 200 mm distance to underlying installations, cable ducts etc., where the Troldtekt panels must be removable. In case of increased loads from e.g. lighting armatures, the hanger spacing should be reduced. Fix heavy armatures etc. to the structure above. Cut the main profiles at the wall and ensure that the slots are placed correctly in relation to the cross profiles near the wall.
- Use a hacksaw or a profile cutter to cut the profiles. Connect the main profiles by pushing the ends together so that they lock. (See figs. F and G).
- 3: Place the cross tees between the main profiles by inserting the tongues of the cross tees into the slots of the main profiles, spaced at 150 mm. (See fig. H). When you have installed the profiles, check that all hangers are secure. Adjust if necessary. Now lay the Troldtekt panels in the grid.