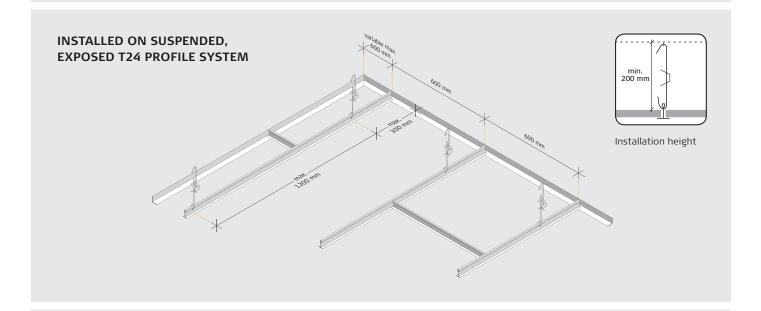

## INSTALLATION

- 1: Fix the shadow-edge angle profiles (in the 19-mm tall side of the profile) or the perimeter angle profiles securely to the wall with a maximum spacing of 300 m. Additionally, fasten 50 mm from profile ends at joints, abutments and endings. (See figs. A and B). Hang the main profiles in parallel at 600 mm, with hanger points at max. 1200 mm. There should be max. 300 mm from the transverse wall to the first hanger. The main profiles and cross tees must lap on the perimeter angle or shadow-edge angle profiles (see figs. C and D).
- 2: Fix the hangers securely to the structure above. In order to facilitate the placing of the Troldtekt panels, the hooks on the adjustable quick-hangers must face the same way (see fig. E), and the hanger should be min. 200 mm. There should also be at least 200 mm distance to underlying installations, cable ducts etc., where the Troldtekt panels must be removable. In case of increased loads from e.g. lighting armatures, the hanger spacing should be reduced. Fix heavy armatures etc. to the structure above. Cut the main profiles at the wall and ensure that the slots are placed correctly in relation to the cross profiles near the wall.
- Use a hacksaw or a profile cutter to cut the profiles. Connect the main profiles by pushing the ends together so that they lock. (See figs. F and G).
- 3: Place the cross tees between the main profiles by inserting the tongues of the cross tees into the slots of the main profiles, spaced at 150 mm. (See fig. H). When you have installed the profiles, check that all hangers are secure. Adjust if necessary. Now lay the Troldtekt panels in the grid.