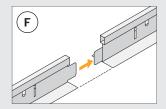

## INSTALLATION

- 1: Fix the shadow-edge angle profiles (in the 19-mm tall side of the profile) or the perimeter angle profiles securely to the wall with a maximum spacing of 300 m. Additionally, fasten 50 mm from profile ends at joints, abutments and endings. (See figs. A and B). Hang the main profiles in parallel at 600 mm, with hanger points at max. 1200 mm. There should be max. 300 mm from the transverse wall to the first hanger. The main profiles and cross tees must lap on the perimeter angle or shadow-edge angle profiles (see figs. C and D).
- 2: Fix the hangers securely to the structure above. In order to facilitate the placing of the Troldtekt panels, the hooks on the adjustable quick-hangers must face the same way (see fig. E), and the hanger should be min. 200 mm. There should also be at least 200 mm distance to underlying installations, cable ducts etc., where the Troldtekt panels must be removable. In case of increased loads from e.g. lighting armatures, the hanger spacing should be reduced. Fix heavy armatures etc. to the structure above. Cut the main profiles at the wall and ensure that the slots are placed correctly in relation to the cross profiles near the wall.
- Use a hacksaw or a profile cutter to cut the profiles. Connect the main profiles by pushing the ends together so that they lock. (See figs. F and G).
- 3: Place the cross tees between the main profiles by inserting the tongues of the cross tees into the slots of the main profiles, spaced at 150 mm. (See fig. H). When you have installed the profiles, check that all hangers are secure. Adjust if necessary. Now lay the Troldtekt panels in the grid.