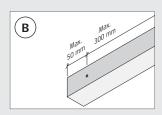

## INSTALLATION

- 1: Fix the shadow-edge angle profiles (in the 19-mm tall side of the profile) or the perimeter angle profiles securely to the wall with a maximum spacing of 300 m. Additionally, fasten 50 mm from profile ends at joints, abutments and endings. (See figs. A and B). Hang the main profiles in parallel at 600 mm, with hanger points at max. 1200 mm. There should be max. 300 mm from the transverse wall to the first hanger. The main profiles and cross tees must lap on the perimeter angle or shadow-edge angle profiles (see figs. C and D).
- 2: Fix the hangers securely to the structure above. In order to facilitate the placing of the Troldtekt panels, the hooks on the adjustable quick-hangers must face the same way (see fig. E), and the hanger should be min. 200 mm. There should also be at least 200 mm distance to underlying installations, cable ducts etc., where the Troldtekt panels must be removable. In case of increased loads from e.g. lighting armatures, the hanger spacing should be reduced. Fix heavy armatures etc. to the structure above. Cut the main profiles at the wall and ensure that the slots are placed correctly in relation to the cross profiles near the wall.
- Use a hacksaw or a profile cutter to cut the profiles. Connect the main profiles by pushing the ends together so that they lock. (See figs. F and G).
- 3: Place the cross tees between the main profiles by inserting the tongues of the cross tees into the slots of the main profiles, spaced at 150 mm. (See fig. H). When you have installed the profiles, check that all hangers are secure. Adjust if necessary. Now lay the Troldtekt panels in the grid.