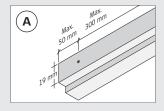

## INSTALLATION

- 1: Fix the shadow-edge angle profiles (in the 19-mm tall side of the profile) or the perimeter angle profiles securely to the wall with a maximum spacing of 300 m. Additionally, fasten 50 mm from profile ends at joints, abutments and endings. (See figs. A and B). Hang the main profiles in parallel at 600 mm, with hanger points at max. 1200 mm. There should be max. 300 mm from the transverse wall to the first hanger. The main profiles and cross tees must lap on the perimeter angle or shadow-edge angle profiles (see figs. C and D).
- 2: Fix the hangers securely to the structure above. In order to facilitate the placing of the Troldtekt panels, the hooks on the adjustable quick-hangers must face the same way (see fig. E), and the hanger should be min. 200 mm. There should also be at least 200 mm distance to underlying installations, cable ducts etc., where the Troldtekt panels must be removable. In case of increased loads from e.g. lighting armatures, the hanger spacing should be reduced. Fix heavy armatures etc. to the structure above. Cut the main profiles at the wall and ensure that the slots are placed correctly in relation to the cross profiles near the wall.
- Use a hacksaw or a profile cutter to cut the profiles. Connect the main profiles by pushing the ends together so that they lock. (See figs. F and G).
- 3: Place the cross tees between the main profiles by inserting the tongues of the cross tees into the slots of the main profiles, spaced at 150 mm. (See fig. H). When you have installed the profiles, check that all hangers are secure. Adjust if necessary. Now lay the Troldtekt panels in the grid.