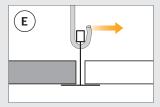

## INSTALLATION

- 1: Fix the shadow-edge angle profiles (in the 19-mm tall side of the profile) or the perimeter angle profiles securely to the wall with a maximum spacing of 300 m. Additionally, fasten 50 mm from profile ends at joints, abutments and endings. (See figs. A and B). Hang the main profiles in parallel at 600 mm, with hanger points at max. 1200 mm. There should be max. 300 mm from the transverse wall to the first hanger. The main profiles and cross tees must lap on the perimeter angle or shadow-edge angle profiles (see figs. C and D).
- 2: Fix the hangers securely to the structure above. In order to facilitate the placing of the Troldtekt panels, the hooks on the adjustable quick-hangers must face the same way (see fig. E), and the hanger should be min. 200 mm. There should also be at least 200 mm distance to underlying installations, cable ducts etc., where the Troldtekt panels must be removable. In case of increased loads from e.g. lighting armatures, the hanger spacing should be reduced. Fix heavy armatures etc. to the structure above. Cut the main profiles at the wall and ensure that the slots are placed correctly in relation to the cross profiles near the wall.
- Use a hacksaw or a profile cutter to cut the profiles. Connect the main profiles by pushing the ends together so that they lock. (See figs. F and G).
- 3: Place the cross tees between the main profiles by inserting the tongues of the cross tees into the slots of the main profiles, spaced at 150 mm. (See fig. H). When you have installed the profiles, check that all hangers are secure. Adjust if necessary. Now lay the Troldtekt panels in the grid.