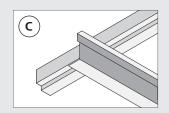

## INSTALLATION

- 1: Fix the shadow-edge angle profiles (in the 19-mm tall side of the profile) or the perimeter angle profiles securely to the wall with a maximum spacing of 300 m. Additionally, fasten 50 mm from profile ends at joints, abutments and endings. (See figs. A and B). Hang the main profiles in parallel at 600 mm, with hanger points at max. 1200 mm. There should be max. 300 mm from the transverse wall to the first hanger. The main profiles and cross tees must lap on the perimeter angle or shadow-edge angle profiles (see figs. C and D).
- 2: Fix the hangers securely to the structure above. In order to facilitate the placing of the Troldtekt panels, the hooks on the adjustable quick-hangers must face the same way (see fig. E), and the hanger should be min. 200 mm. There should also be at least 200 mm distance to underlying installations, cable ducts etc., where the Troldtekt panels must be removable. In case of increased loads from e.g. lighting armatures, the hanger spacing should be reduced. Fix heavy armatures etc. to the structure above. Cut the main profiles at the wall and ensure that the slots are placed correctly in relation to the cross profiles near the wall.
- Use a hacksaw or a profile cutter to cut the profiles. Connect the main profiles by pushing the ends together so that they lock. (See figs. F and G).
- 3: Place the cross tees between the main profiles by inserting the tongues of the cross tees into the slots of the main profiles, spaced at 150 mm. (See fig. H). When you have installed the profiles, check that all hangers are secure. Adjust if necessary. Now lay the Troldtekt panels in the grid.