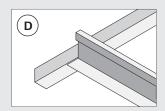

## INSTALLATION

- 1: Fix the shadow-edge angle profiles (in the 19-mm tall side of the profile) or the perimeter angle profiles securely to the wall with a maximum spacing of 300 m. Additionally, fasten 50 mm from profile ends at joints, abutments and endings. (See figs. A and B). Hang the main profiles in parallel at 600 mm, with hanger points at max. 1200 mm. There should be max. 300 mm from the transverse wall to the first hanger. The main profiles and cross tees must lap on the perimeter angle or shadow-edge angle profiles (see figs. C and D).
- 2: Fix the hangers securely to the structure above. In order to facilitate the placing of the Troldtekt panels, the hooks on the adjustable quick-hangers must face the same way (see fig. E), and the hanger should be min. 200 mm. There should also be at least 200 mm distance to underlying installations, cable ducts etc., where the Troldtekt panels must be removable. In case of increased loads from e.g. lighting armatures, the hanger spacing should be reduced. Fix heavy armatures etc. to the structure above. Cut the main profiles at the wall and ensure that the slots are placed correctly in relation to the cross profiles near the wall.
- Use a hacksaw or a profile cutter to cut the profiles. Connect the main profiles by pushing the ends together so that they lock. (See figs. F and G).
- 3: Place the cross tees between the main profiles by inserting the tongues of the cross tees into the slots of the main profiles, spaced at 150 mm. (See fig. H). When you have installed the profiles, check that all hangers are secure. Adjust if necessary. Now lay the Troldtekt panels in the grid.