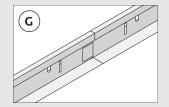

## INSTALLATION

- 1: Fix the shadow-edge angle profiles (in the 19-mm tall side of the profile) or the perimeter angle profiles securely to the wall with a maximum spacing of 300 m. Additionally, fasten 50 mm from profile ends at joints, abutments and endings. (See figs. A and B). Hang the main profiles in parallel at 600 mm, with hanger points at max. 1200 mm. There should be max. 300 mm from the transverse wall to the first hanger. The main profiles and cross tees must lap on the perimeter angle or shadow-edge angle profiles (see figs. C and D).
- 2: Fix the hangers securely to the structure above. In order to facilitate the placing of the Troldtekt panels, the hooks on the adjustable quick-hangers must face the same way (see fig. E), and the hanger should be min. 200 mm. There should also be at least 200 mm distance to underlying installations, cable ducts etc., where the Troldtekt panels must be removable. In case of increased loads from e.g. lighting armatures, the hanger spacing should be reduced. Fix heavy armatures etc. to the structure above. Cut the main profiles at the wall and ensure that the slots are placed correctly in relation to the cross profiles near the wall.
- Use a hacksaw or a profile cutter to cut the profiles. Connect the main profiles by pushing the ends together so that they lock. (See figs. F and G).
- 3: Place the cross tees between the main profiles by inserting the tongues of the cross tees into the slots of the main profiles, spaced at 150 mm. (See fig. H). When you have installed the profiles, check that all hangers are secure. Adjust if necessary. Now lay the Troldtekt panels in the grid.