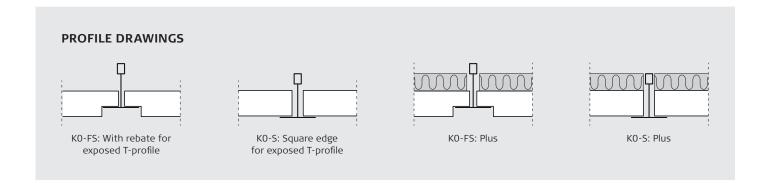

## INSTALLATION INSTRUCTIONS

Troldtekt® acoustic panels and Troldtekt® Plus Installed in exposed T35 profiles in removable, suspended ceiling system

These instructions apply to installation of Troldtekt® acoustic panels and Troldtekt® Plus in exposed T35 profiles in removable, exposed ceiling system. Download installation instructions for Troldtekt® T35 profile system from www.troldtekt.com.