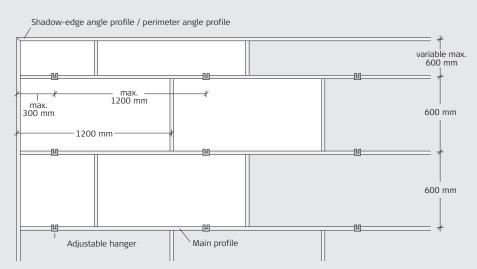

## **INSTALLATION**

Check that all hangers are secure after installation of the profile system. Adjust if necessary. Now lay the Troldtekt panels in the grid. **Note:** When installing **600 × 600 mm** square panels, it is important to ensure that the wood wool fibres run mainly parallel in one direction. To ensure a uniform appearance,

install the panels so that the printed Troldtekt texts on the back of the panels all run in the same direction.

## **ILLUSTRATION - INSTALLATION**