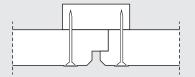

### PROFILE DRAWINGS (INDEPENDENT OF SUSPENSION)

K5-FU: With 5 mm bevel and rebate for U-profile

K5-F: With 5 mm bevel and rebate