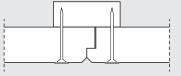

### PROFILE DRAWINGS (INDEPENDENT OF SUSPENSION)

K5-FU: With 5 mm bevel and rebate for U-profile

K5-F: With 5 mm bevel and rebate