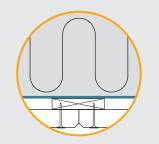

#### INSTALLATION (PLEASE READ FULL INSTRUCTIONS BEFORE STARTING WORK)

- 1: Start by installing a complete row of Troldtekt panels along the centre line of the room. Then continue on both sides. It is important that the panels are installed closely together, and the optimum aesthetic effect is obtained by installing the panels in broken bond.
- 2: Fix the panels using Troldtekt screws spaced 25/20 mm from the edges – as indicated in the figure below. 25 mm for wooden battens, 20 mm for C60 steel profiles. Be careful not to overdrive the washered screws and so cause an indentation in the panel.