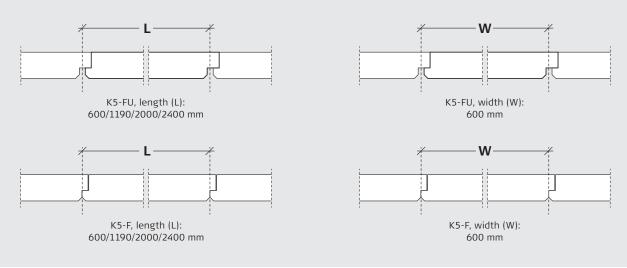

ndicated in the figure below. 25 mm for wooden battens, 20 mm for C60 steel profiles. Be careful not to overdrive the washered screws and so cause an indentation in the panel.

**Note:** When installing **600×600 mm** square panels, it is important to ensure that the wood wool fibres run mainly parallel in one direction. To ensure a uniform appearance, install the panels so that the printed Trold-tekt texts on the back of the panels all run in the same direction.







# **VAPOUR CHECK**

If you need to install a vapour check, we recommend using polyethylene. The vapour check must be placed over the wooden battens, i.e. between the battens and the main beam. Install the vapour check tightly against the insulation.

Please refer to the manufacturer's instructions.



## MODULE DIMENSIONS



#### **TROLDTEKT® SCREWS**

| Panel thickness (mm) | Panel length (mm) | Screw dimension (mm) | No. of screws (per panel) | Max. span (mm) |
|----------------------|-------------------|----------------------|---------------------------|----------------|
| 35 / 35+18 / 35+40   | 600               | 4,2x55               | 4                         | 600            |
|                      | 1200              |                      | 6                         |                |
|                      | 2000/2400         |                      | 10                        |                |

Troldtekt structure screw for wood and steel, PH2

Troldtekt A/S Sletvej 2A DK - 8310 Tranbjerg J Tel +45 8747 8100 Fax +45 8747 8111 info@troldtekt.com www.troldtekt.com