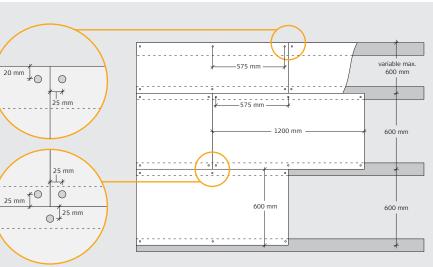

#### INSTALLATION (PLEASE READ FULL INSTRUCTIONS BEFORE STARTING WORK)

- 1: Start by installing a complete row of Troldtekt panels along the centre line of the room. Then continue on both sides. It is important that the panels are installed closely together, and the optimum aesthetic effect is obtained by installing the panels in broken bond.
- 2: Fix the panels using Troldtekt screws spaced 25/20 mm from the edges – as indicated in the figure below. 25 mm for wooden battens, 20 mm for C60 steel profiles. Be careful not to overdrive the washered screws and so cause an indentation in the panel.

## MODULE DIMENSIONS