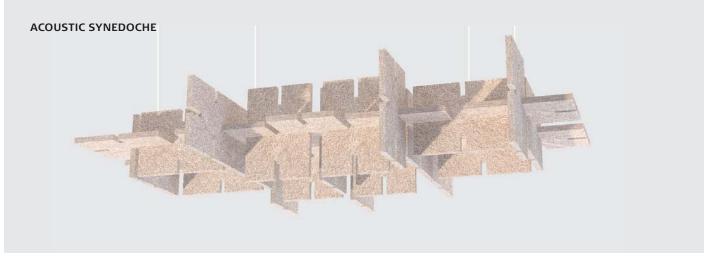

## Troldtekt® acoustic synecdoche

These instructions apply to installation of the acoustic synecdoche. Download installation instructions for all Troldtekt® panel types from www.troldtekt.com.

## SYNEDOCHE ELEMENT

Each synecdoche element measures 420 x 297 x 25 mm, and can be combined in countless ways.