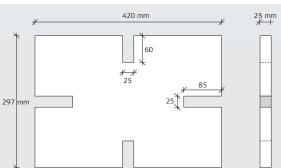

## SYNEDOCHE ELEMENT

Each synecdoche element measures 420 x 297 x 25 mm, and can be combined in countless ways.