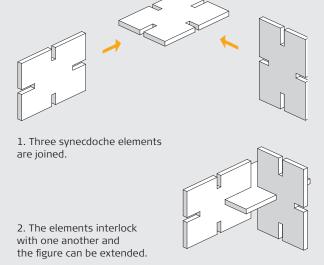

## **ASSEMBLY**

Synecdoche panels are assembled by sliding the slots in the panels together.

This joins the panels to one another without the use of tools.

The finished synecdoche can be suspended from wires in the ceiling. When attaching wires to the synecdoche, it may be advisable to glue wood strips in place for reinforcement.