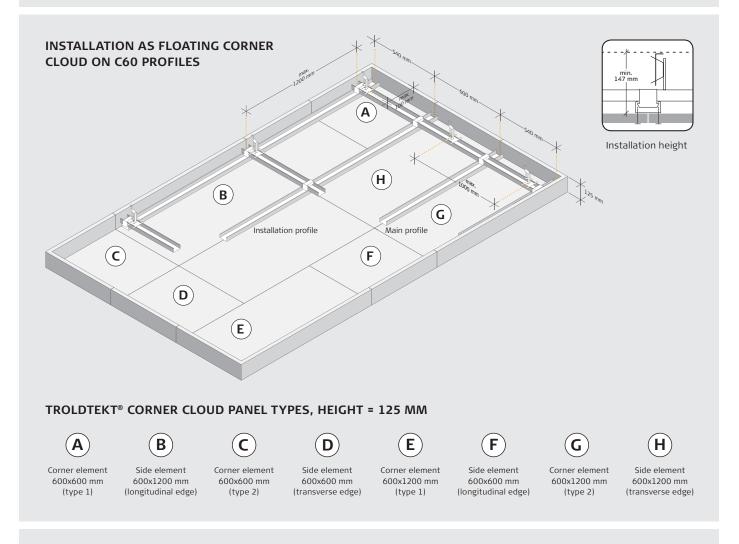

## INSTALLATION INSTRUCTIONS

Troldtekt<sup>®</sup> acoustic panels corner cloud Installed as floating corner cloud on C60 profiles

These instructions apply to installation of floating corner cloud on C60 profiles. Download installation instructions for all Troldtekt<sup>®</sup> panel types from www.troldtekt.com.

## STRUCTURAL SOFFIT

1: Start by calculating the precise cloud dimensions. Determine and mark the anchor points for the main profiels based on the cloud size minus 100 mm longitudinally and transversally. Install quickhangers in the four corner anchor points, and distribute the remaining quick-hangers with a max. spacing of 1000 mm. Assemble ring hook and quick-fit suspension bracket to the desired length and install them on the ceiling drive anchor before further installation Drill 6-mm holes in the concrete deck and install the ceiling drive anchor with ring hook and quick-fit suspension bracket by striking the ceiling drive anchor into the hole until it is lodged. Then bend the ring hook into

vertical position. Alternatively, screw the ring hooks into a steel or wooden base.

- 2: Hold a main profile (C60 profile) with the opening facing upwards and click the profile over the quick-fit suspension bracket at every hanger point. Assemble the C60 profiles longitudinally using C-connectors.
- **3:** Then click the installation profiles (C60 profiles) on the main profiles using the cross connectors.

**Note:** If the lateral position of the profiles is not entirely precise, you can easily push the profile in the cross connector.

Troldtekt<sub>®</sub>