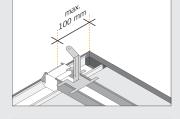

**Note:** If the lateral position of the profiles is not entirely precise, you can easily push the profile in the cross connector.

Troldtekt<sub>®</sub>