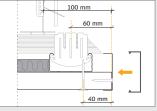

**Note:** If the lateral position of the profiles is not entirely precise, you can easily push the profile in the cross connector.

Troldtekt<sub>®</sub>