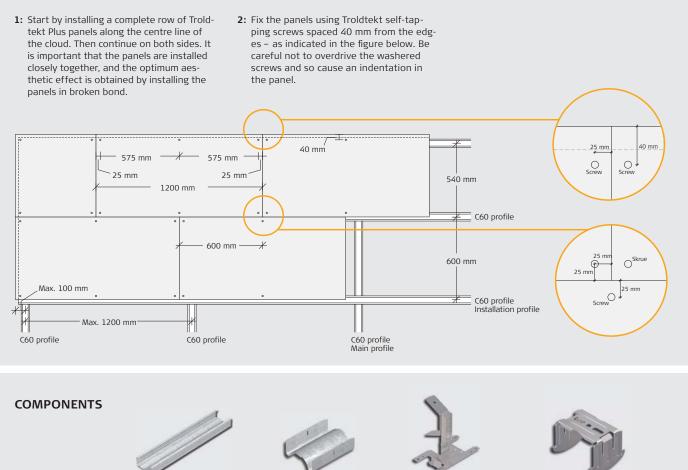

## STRUCTURAL SOFFIT

1: Start by calculating the precise cloud dimensions. Determine and mark the anchor points for the main profiels based on the cloud size minus 100 mm longitudinally and transversally. Install quickhangers in the four corner anchor points, and distribute the remaining quick-hangers with a max. spacing of 1000 mm. Assemble ring hook and quick-fit suspension bracket to the desired length and install them on the ceiling drive anchor before further installation Drill 6-mm holes in the concrete deck and install the ceiling drive anchor with ring hook and quick-fit suspension bracket by striking the ceiling drive anchor into the hole until it is lodged. Then bend the ring hook into

vertical position. Alternatively, screw the ring hooks into a steel or wooden base.

- 2: Hold a main profile (C60 profile) with the opening facing upwards and click the profile over the quick-fit suspension bracket at every hanger point. Assemble the C60 profiles longitudinally using C-connectors.
- **3:** Then click the installation profiles (C60 profiles) on the main profiles using the cross connectors.

**Note:** If the lateral position of the profiles is not entirely precise, you can easily push the profile in the cross connector.

Troldtekt<sub>®</sub>