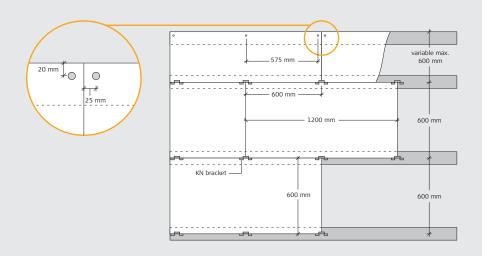

#### INSTALLATION (PLEASE READ FULL INSTRUCTIONS BEFORE STARTING WORK)

- 1: Start by installing a complete row of Troldtekt panels along the centre line of the room. Then continue on both sides. It is important that the panels are installed closely together, and the optimum aesthetic result is obtained by installing the panels in broken bond. Screw the first line of KN brackets into the wooden battens/C60 profile in the centre line of the room using two screws per bracket.
  - For wooden battens, use two screws (3.5×25 mm) per bracket. For C60 brackets, use two self-tapping screws (4×13 mm) per bracket (not included).
- 2: Install the first bracket against the wall and the next bracket in the panel joint. See the figure below. Then lead the groove of the panel over the bracket and install the next line of brackets continuously as you install the panels.
- 3: Fix the Troldtekt panels along the wall, lengthwise, using Troldtekt screws (3.9×55 mm) spaced 20 mm from the edges. The maximum distance between the screws should be 600 mm. See the figure below. Be careful not to overdrive the washered screws and so cause an indentation in the panel.

## TROLDTEKT® KN BRACKETS AND SCREWS

| Panel thickness (mm) | Panel length (mm) | No. of KN brackets per panel | No. of screws along walls |
|----------------------|-------------------|------------------------------|---------------------------|
| 35 / 35+18 / 35+40   | 600               | 1                            | 2                         |
|                      | 1200              | 2                            | 3                         |
|                      | 2400              | 3                            | 5                         |