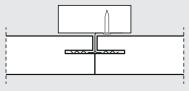

#### INSTALLATION (PLEASE READ FULL INSTRUCTIONS BEFORE STARTING WORK)

- 1: Start by installing a complete row of Troldtekt panels along the centre line of the room. Then continue on both sides. It is important that the panels are installed closely together, and the optimum aesthetic result is obtained by installing the panels in broken bond. Screw the first line of KN brackets into the wooden battens/C60 profile in the centre line of the room using two screws per bracket.
  - For wooden battens, use two screws (3.5×25 mm) per bracket. For C60 brackets, use two self-tapping screws (4×13 mm) per bracket (not included).
- 2: Install the first bracket against the wall and the next bracket in the panel joint. See the figure below. Then lead the groove of the panel over the bracket and install the next line of brackets continuously as you install the panels.
- 3: Fix the Troldtekt panels along the wall, lengthwise, using Troldtekt screws (3.9×55 mm) spaced 20 mm from the edges. The maximum distance between the screws should be 600 mm. See the figure below. Be careful not to overdrive the washered screws and so cause an indentation in the panel.

#### **ILLUSTRATION - INSTALLATION**