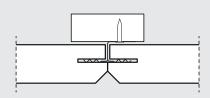

#### INSTALLATION (PLEASE READ FULL INSTRUCTIONS BEFORE STARTING WORK)

- 1: Start by installing a complete row of Troldtekt panels along the centre line of the room. Then continue on both sides. It is important that the panels are installed closely together, and the optimum aesthetic result is obtained by installing the panels in broken bond. Screw the first line of KN brackets into the wooden battens/C60 profile in the centre line of the room using two screws per bracket.
  - For wooden battens, use two screws (3.5×25 mm) per bracket. For C60 brackets, use two self-tapping screws (4×13 mm) per bracket (not included).
- 2: Install the first bracket against the wall and the next bracket in the panel joint. See the figure below. Then lead the groove of the panel over the bracket and install the next line of brackets continuously as you install the panels.
- 3: Fix the Troldtekt panels along the wall, lengthwise, using Troldtekt screws (3.9×55 mm) spaced 20 mm from the edges. The maximum distance between the screws should be 600 mm. See the figure below. Be careful not to overdrive the washered screws and so cause an indentation in the panel.

#### **ILLUSTRATION - INSTALLATION**