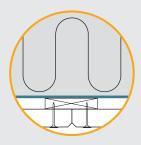

#### INSTALLATION (PLEASE READ FULL INSTRUCTIONS BEFORE STARTING WORK)

- 1: Start by installing a complete row of Troldtekt panels along the centre line of the room. Then continue on both sides. It is important that the panels are installed closely together, and the optimum aesthetic result is obtained by installing the panels in broken bond. Screw the first line of KN brackets into the wooden battens/C60 profile in the centre line of the room using two screws per bracket.
  - For wooden battens, use two screws (3.5×25 mm) per bracket. For C60 brackets, use two self-tapping screws (4×13 mm) per bracket (not included).
- 2: Install the first bracket against the wall and the next bracket in the panel joint. See the figure below. Then lead the groove of the panel over the bracket and install the next line of brackets continuously as you install the panels.
- 3: Fix the Troldtekt panels along the wall, lengthwise, using Troldtekt screws (3.9×55 mm) spaced 20 mm from the edges. The maximum distance between the screws should be 600 mm. See the figure below. Be careful not to overdrive the washered screws and so cause an indentation in the panel.

#### **ILLUSTRATION - INSTALLATION**