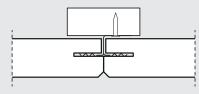

#### INSTALLATION (PLEASE READ FULL INSTRUCTIONS BEFORE STARTING WORK)

- 1: Start by installing a complete row of Troldtekt panels along the centre line of the room. Then continue on both sides. It is important that the panels are installed closely together, and the optimum aesthetic result is obtained by installing the panels in broken bond. Screw the first line of KN brackets into the wooden battens/C60 profile in the centre line of the room using two screws per bracket.
  - For wooden battens, use two screws (3.5×25 mm) per bracket. For C60 brackets, use two self-tapping screws (4×13 mm) per bracket (not included).
- 2: Install the first bracket against the wall and the next bracket in the panel joint. See the figure below. Then lead the groove of the panel over the bracket and install the next line of brackets continuously as you install the panels.
- 3: Fix the Troldtekt panels along the wall, lengthwise, using Troldtekt screws (3.9×55 mm) spaced 20 mm from the edges. The maximum distance between the screws should be 600 mm. See the figure below. Be careful not to overdrive the washered screws and so cause an indentation in the panel.

#### **ILLUSTRATION - INSTALLATION**