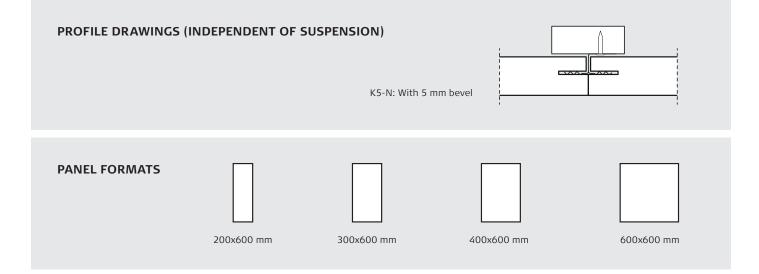

## Troldtekt<sup>®</sup> mosaic, installed with concealed KN brackets

These instructions apply to installation of Troldtekt<sup>®</sup> mosaic with concealed KN brackets on wooden battens. If you install Troldtekt<sup>®</sup> on wooden battens, the battens should be minimum 22x95 mm. You can download installation instructions for the Troldtekt<sup>®</sup> C60 profile system from www.troldtekt.com.