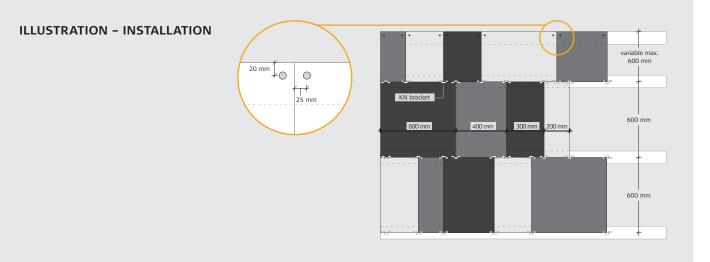

#### INSTALLATION (PLEASE READ FULL INSTRUCTIONS BEFORE STARTING WORK)

1: Start by installing a complete row of Troldtekt panels along the centre line of the room. Then continue on both sides. It is important that the panels are installed closely together, and the optimum aesthetic result is obtained by installing the panels in broken bond. Screw the first line of KN brackets into the wooden battens/C60 profile in the centre line of the room using two screws per bracket. For wooden battens, use two screws (3.5×25 mm) per bracket. For C60 brackets, use two self-tapping screws (4×13 mm) per bracket (not included).

- 2: Install the first bracket against the wall and the next bracket in the panel joint. See the figure below. Then lead the groove of the panel over the bracket and install the next line of brackets continuously as you install the panels.
- 3: Fix the Troldtekt panels along the wall, lengthwise, using Troldtekt screws (3.9×55 mm) spaced 20 mm from the edges. The maximum distance between the screws should be 600 mm. See the figure below. Be careful not to overdrive the washered screws and so cause an indentation in the panel.