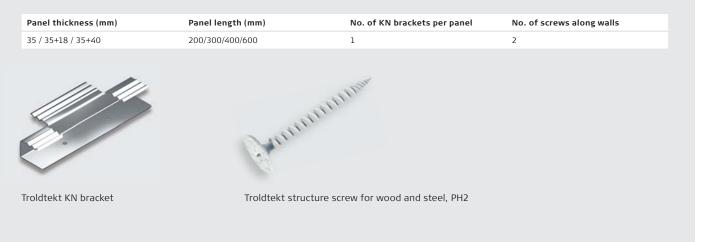

#### INSTALLATION (PLEASE READ FULL INSTRUCTIONS BEFORE STARTING WORK)

1: Start by installing a complete row of Troldtekt panels along the centre line of the room. Then continue on both sides. It is important that the panels are installed closely together, and the optimum aesthetic result is obtained by installing the panels in broken bond. Screw the first line of KN brackets into the wooden battens/C60 profile in the centre line of the room using two screws per bracket. For wooden battens, use two screws (3.5×25 mm) per bracket. For C60 brackets, use two self-tapping screws (4×13 mm) per bracket (not included).

- 2: Install the first bracket against the wall and the next bracket in the panel joint. See the figure below. Then lead the groove of the panel over the bracket and install the next line of brackets continuously as you install the panels.
- 3: Fix the Troldtekt panels along the wall, lengthwise, using Troldtekt screws (3.9×55 mm) spaced 20 mm from the edges. The maximum distance between the screws should be 600 mm. See the figure below. Be careful not to overdrive the washered screws and so cause an indentation in the panel.

#### **TROLDTEKT® KN BRACKETS AND SCREWS**

Troldtekt A/S Sletvej 2A DK - 8310 Tranbjerg J Tel +45 8747 8100 Fax +45 8747 8111 info@troldtekt.com www.troldtekt.com