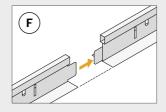

## **INSTALLATION**

- 1: Fix the shadow-edge angle profiles (in the 19-mm tall side of the profile) or the perimeter angle profiles securely to the wall with a maximum spacing of 300 mm. Additionally, fasten 50 mm from profile ends at joints, abutments and endings. (See figs. A and B). Hang the main profiles in parallel at 600 mm, with hanger points at max. 1200 mm. There should be max. 300 mm from the transverse wall to the first hanger. The main profiles and cross tees must lap on the perimeter angle or shadow-edge angle profiles (see figs. C and D).
- 2: Fix the hangers securely to the structure above. In order to facilitate the placing of the Troldtekt panels, the hooks on the adjustable quick-hangers must face the same way (see fig. E), and the hanger should be min. 200 mm. There should also be at least 200 mm distance to underlying installations, cable ducts etc., where the Troldtekt panels must be removable. In case of increased loads from e.g. lighting armatures, the hanger spacing should be reduced. Fix heavy armatures etc. to the structure above. Cut the main profiles at the wall and ensure that the slots are placed correctly in relation to the cross profiles near the wall. Use a hacksaw or a profile cutter to cut the
- profiles. Connect the main profiles by pushing the ends together so that they lock. (See figs. F and G).
- **3:** Place the cross tees between the main profiles by inserting the tongues of the cross tees into the slots of the main profiles, spaced at 150 mm. (See fig. H). When you have installed the profiles, check that all hangers are secure. Adjust if necessary. Now lay the Troldtekt panels in the grid.