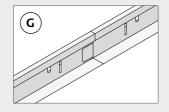

## **INSTALLATION**

- 1: Fix the shadow-edge angle profiles (in the 19-mm tall side of the profile) or the perimeter angle profiles securely to the wall with a maximum spacing of 300 mm. Additionally, fasten 50 mm from profile ends at joints, abutments and endings. (See figs. A and B). Hang the main profiles in parallel at 600 mm, with hanger points at max. 1200 mm. There should be max. 300 mm from the transverse wall to the first hanger. The main profiles and cross tees must lap on the perimeter angle or shadow-edge angle profiles (see figs. C and D).
- 2: Fix the hangers securely to the structure above. In order to facilitate the placing of the Troldtekt panels, the hooks on the adjustable quick-hangers must face the same way (see fig. E), and the hanger should be min. 200 mm. There should also be at least 200 mm distance to underlying installations, cable ducts etc., where the Troldtekt panels must be removable. In case of increased loads from e.g. lighting armatures, the hanger spacing should be reduced. Fix heavy armatures etc. to the structure above. Cut the main profiles at the wall and ensure that the slots are placed correctly in relation to the cross profiles near the wall. Use a hacksaw or a profile cutter to cut the
- profiles. Connect the main profiles by pushing the ends together so that they lock. (See figs. F and G).
- **3:** Place the cross tees between the main profiles by inserting the tongues of the cross tees into the slots of the main profiles, spaced at 150 mm. (See fig. H). When you have installed the profiles, check that all hangers are secure. Adjust if necessary. Now lay the Troldtekt panels in the grid.