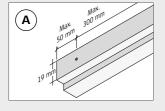

## **INSTALLATION**

- 1: Fix the shadow-edge angle profiles (in the 19-mm tall side of the profile) or the perimeter angle profiles securely to the wall with a maximum spacing of 300 mm. Additionally, fasten 50 mm from profile ends at joints, abutments and endings. (See figs. A and B). Hang the main profiles in parallel at 600 mm, with hanger points at max. 1200 mm. There should be max. 300 mm from the transverse wall to the first hanger. The main profiles and cross tees must lap on the perimeter angle or shadow-edge angle profiles (see figs. C and D).
- 2: Fix the hangers securely to the structure above. In order to facilitate the placing of the Troldtekt panels, the hooks on the adjustable quick-hangers must face the same way (see fig. E), and the hanger should be min. 200 mm. There should also be at least 200 mm distance to underlying installations, cable ducts etc., where the Troldtekt panels must be removable. In case of increased loads from e.g. lighting armatures, the hanger spacing should be reduced. Fix heavy armatures etc. to the structure above. Cut the main profiles at the wall and ensure that the slots are placed correctly in relation to the cross profiles near the wall. Use a hacksaw or a profile cutter to cut the
- profiles. Connect the main profiles by pushing the ends together so that they lock. (See figs. F and G).
- **3:** Place the cross tees between the main profiles by inserting the tongues of the cross tees into the slots of the main profiles, spaced at 150 mm. (See fig. H). When you have installed the profiles, check that all hangers are secure. Adjust if necessary. Now lay the Troldtekt panels in the grid.