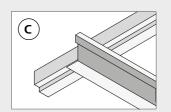

## **INSTALLATION**

- 1: Fix the shadow-edge angle profiles (in the 19-mm tall side of the profile) or the perimeter angle profiles securely to the wall with a maximum spacing of 300 mm. Additionally, fasten 50 mm from profile ends at joints, abutments and endings. (See figs. A and B). Hang the main profiles in parallel at 600 mm, with hanger points at max. 1200 mm. There should be max. 300 mm from the transverse wall to the first hanger. The main profiles and cross tees must lap on the perimeter angle or shadow-edge angle profiles (see figs. C and D).
- 2: Fix the hangers securely to the structure above. In order to facilitate the placing of the Troldtekt panels, the hooks on the adjustable quick-hangers must face the same way (see fig. E), and the hanger should be min. 200 mm. There should also be at least 200 mm distance to underlying installations, cable ducts etc., where the Troldtekt panels must be removable. In case of increased loads from e.g. lighting armatures, the hanger spacing should be reduced. Fix heavy armatures etc. to the structure above. Cut the main profiles at the wall and ensure that the slots are placed correctly in relation to the cross profiles near the wall. Use a hacksaw or a profile cutter to cut the
- profiles. Connect the main profiles by pushing the ends together so that they lock. (See figs. F and G).
- **3:** Place the cross tees between the main profiles by inserting the tongues of the cross tees into the slots of the main profiles, spaced at 150 mm. (See fig. H). When you have installed the profiles, check that all hangers are secure. Adjust if necessary. Now lay the Troldtekt panels in the grid.