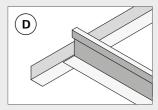

## **INSTALLATION**

- 1: Fix the shadow-edge angle profiles (in the 19-mm tall side of the profile) or the perimeter angle profiles securely to the wall with a maximum spacing of 300 mm. Additionally, fasten 50 mm from profile ends at joints, abutments and endings. (See figs. A and B). Hang the main profiles in parallel at 600 mm, with hanger points at max. 1200 mm. There should be max. 300 mm from the transverse wall to the first hanger. The main profiles and cross tees must lap on the perimeter angle or shadow-edge angle profiles (see figs. C and D).
- 2: Fix the hangers securely to the structure above. In order to facilitate the placing of the Troldtekt panels, the hooks on the adjustable quick-hangers must face the same way (see fig. E), and the hanger should be min. 200 mm. There should also be at least 200 mm distance to underlying installations, cable ducts etc., where the Troldtekt panels must be removable. In case of increased loads from e.g. lighting armatures, the hanger spacing should be reduced. Fix heavy armatures etc. to the structure above. Cut the main profiles at the wall and ensure that the slots are placed correctly in relation to the cross profiles near the wall. Use a hacksaw or a profile cutter to cut the
- profiles. Connect the main profiles by pushing the ends together so that they lock. (See figs. F and G).
- **3:** Place the cross tees between the main profiles by inserting the tongues of the cross tees into the slots of the main profiles, spaced at 150 mm. (See fig. H). When you have installed the profiles, check that all hangers are secure. Adjust if necessary. Now lay the Troldtekt panels in the grid.