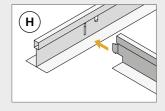

## **INSTALLATION**

- 1: Fix the shadow-edge angle profiles (in the 19-mm tall side of the profile) or the perimeter angle profiles securely to the wall with a maximum spacing of 300 mm. Additionally, fasten 50 mm from profile ends at joints, abutments and endings. (See figs. A and B). Hang the main profiles in parallel at 600 mm, with hanger points at max. 1200 mm. There should be max. 300 mm from the transverse wall to the first hanger. The main profiles and cross tees must lap on the perimeter angle or shadow-edge angle profiles (see figs. C and D).
- 2: Fix the hangers securely to the structure above. In order to facilitate the placing of the Troldtekt panels, the hooks on the adjustable quick-hangers must face the same way (see fig. E), and the hanger should be min. 200 mm. There should also be at least 200 mm distance to underlying installations, cable ducts etc., where the Troldtekt panels must be removable. In case of increased loads from e.g. lighting armatures, the hanger spacing should be reduced. Fix heavy armatures etc. to the structure above. Cut the main profiles at the wall and ensure that the slots are placed correctly in relation to the cross profiles near the wall. Use a hacksaw or a profile cutter to cut the
- profiles. Connect the main profiles by pushing the ends together so that they lock. (See figs. F and G).
- **3:** Place the cross tees between the main profiles by inserting the tongues of the cross tees into the slots of the main profiles, spaced at 150 mm. (See fig. H). When you have installed the profiles, check that all hangers are secure. Adjust if necessary. Now lay the Troldtekt panels in the grid.