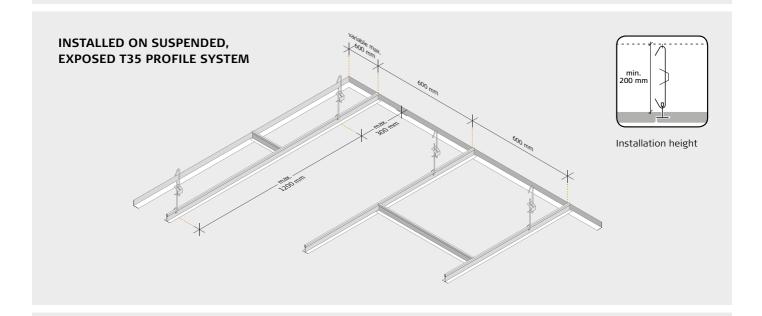

## **INSTALLATION**

- 1: Fix the shadow-edge angle profiles (in the 19-mm tall side of the profile) or the perimeter angle profiles securely to the wall with a maximum spacing of 300 mm. Additionally, fasten 50 mm from profile ends at joints, abutments and endings. (See figs. A and B). Hang the main profiles in parallel at 600 mm, with hanger points at max. 1200 mm. There should be max. 300 mm from the transverse wall to the first hanger. The main profiles and cross tees must lap on the perimeter angle or shadow-edge angle profiles (see figs. C and D).
- 2: Fix the hangers securely to the structure above. In order to facilitate the placing of the Troldtekt panels, the hooks on the adjustable quick-hangers must face the same way (see fig. E), and the hanger should be min. 200 mm. There should also be at least 200 mm distance to underlying installations, cable ducts etc., where the Troldtekt panels must be removable. In case of increased loads from e.g. lighting armatures, the hanger spacing should be reduced. Fix heavy armatures etc. to the structure above. Cut the main profiles at the wall and ensure that the slots are placed correctly in relation to the cross profiles near the wall. Use a hacksaw or a profile cutter to cut the
- profiles. Connect the main profiles by pushing the ends together so that they lock. (See figs. F and G).
- **3:** Place the cross tees between the main profiles by inserting the tongues of the cross tees into the slots of the main profiles, spaced at 150 mm. (See fig. H). When you have installed the profiles, check that all hangers are secure. Adjust if necessary. Now lay the Troldtekt panels in the grid.