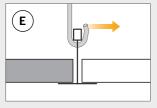

## **INSTALLATION**

- 1: Fix the shadow-edge angle profiles (in the 19-mm tall side of the profile) or the perimeter angle profiles securely to the wall with a maximum spacing of 300 mm. Additionally, fasten 50 mm from profile ends at joints, abutments and endings. (See figs. A and B). Hang the main profiles in parallel at 600 mm, with hanger points at max. 1200 mm. There should be max. 300 mm from the transverse wall to the first hanger. The main profiles and cross tees must lap on the perimeter angle or shadow-edge angle profiles (see figs. C and D).
- 2: Fix the hangers securely to the structure above. In order to facilitate the placing of the Troldtekt panels, the hooks on the adjustable quick-hangers must face the same way (see fig. E), and the hanger should be min. 200 mm. There should also be at least 200 mm distance to underlying installations, cable ducts etc., where the Troldtekt panels must be removable. In case of increased loads from e.g. lighting armatures, the hanger spacing should be reduced. Fix heavy armatures etc. to the structure above. Cut the main profiles at the wall and ensure that the slots are placed correctly in relation to the cross profiles near the wall. Use a hacksaw or a profile cutter to cut the
- profiles. Connect the main profiles by pushing the ends together so that they lock. (See figs. F and G).
- **3:** Place the cross tees between the main profiles by inserting the tongues of the cross tees into the slots of the main profiles, spaced at 150 mm. (See fig. H). When you have installed the profiles, check that all hangers are secure. Adjust if necessary. Now lay the Troldtekt panels in the grid.